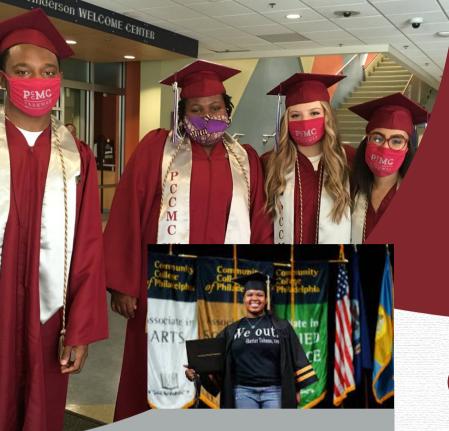

# About Parkway Center City Middle College

Parkway Center City Middle
College is an innovative,
contemporary high school
program that takes place at
the high school and on the
college campus. The program
provides an opportunity for
students to earn a high school
diploma and a Liberal Arts
Associate's Degree at no
charge to the family. From the
moment students begin at
PCCMC they are not only
students at the high school
but college students at CCP.